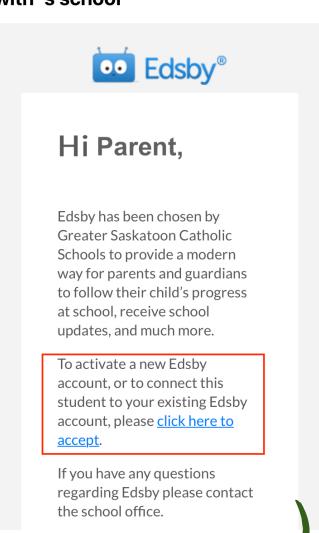

# PARENT LOGIN FOR EDSBY

You can login to Edsby from the mobile app or a desktop at gscs.edsby.com.

Visit your App store to download the mobile app!

You will receive an email from Edsby/GSCS with information to login in and create an account in Edsby. If you do not receive the invite, please check your junk mail folder. You may contact the school to have them resend the invite.

## **Invitation from Edsby to connect with 's school**

You may be asked for a server address. Enter in **gscs** 