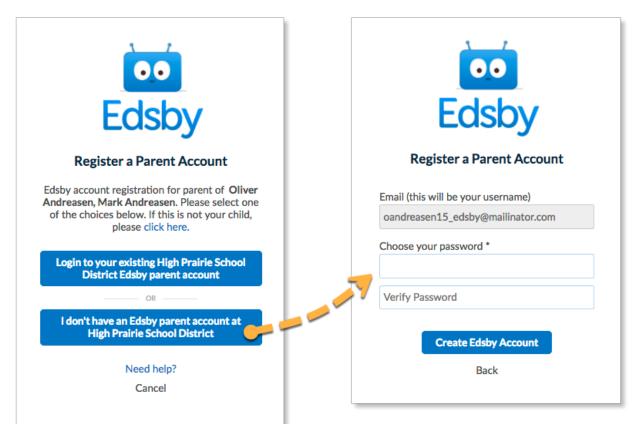

# PARENT LOGIN FOR EDSBY

You can login to Edsby from the mobile app or a desktop at gscs.edsby.com.

Visit your App store to download the mobile app!

You will receive an email from Edsby/GSCS with information to login in and create an account in Edsby. If you do not receive the invite, please check your junk mail folder. You may contact the school to have them resend the invite.

## **Invitation from Edsby to connect with 's school**



You may be asked for a server address. Enter in **gscs** 



### **CREATING A NEW ACCOUNT**



#### LINKING TO AN EXISTING ACCOUNT









To watch a video with step-by-step instructions for creating an Edsby Account, Click <u>HERE</u> or scan the QR Code below.



### **FAQ**

What is the server name when using the app?  $\ensuremath{\mathsf{GSCS}}$ 

What is the URL when using a browser? gscs.edsby.com

#### What is my username?

Your username will be the email address that you provided to the school office.