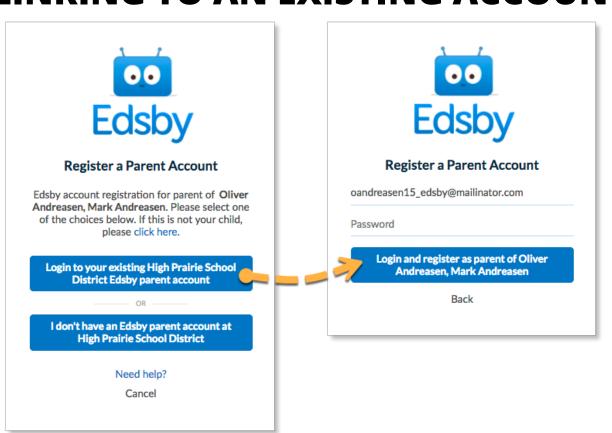

#### LINKING TO AN EXISTING ACCOUNT

To watch a video with step-by-step instructions for creating an Edsby Account, Click <u>HERE</u> or scan the QR Code below.