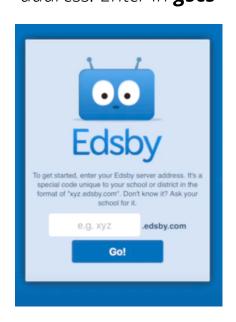

## **Invitation from Edsby to connect with 's school**

You may be asked for a server address. Enter in **gscs** 

### **FAQ**

What is the server name when using the app?  $\ensuremath{\mathsf{GSCS}}$ 

What is the URL when using a browser? gscs.edsby.com