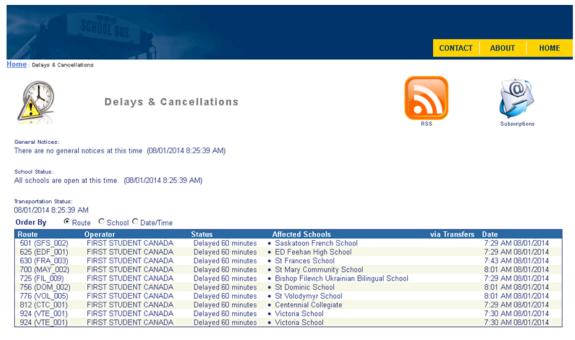

The page above, shows all the buses that are running late or are cancelled.

If you wish, you can also subscribe to email notifications for your child's bus. On this page, top right hand corner is an icon for subscriptions, click on it. The page below will pop up. Click on Subscribe, it will then ask for your email address, once that is accepted, it will prompt you to choose the school and/or route that you would like to be notified about. Once that is set, the program will automatically send you notifications if your school bus is delayed or cancelled. Your password will be emailed to you so that you can log on at any time.