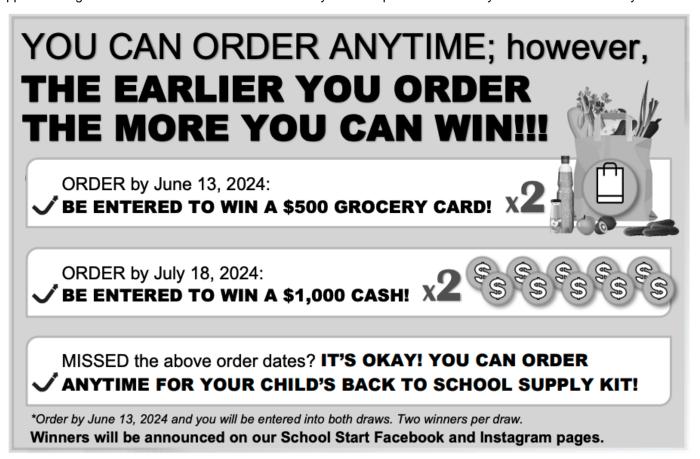

### Dear Parents/Guardians:

Your teachers at Saskatoon French School are excited to offer the opportunity to purchase quality standardized school supplies through School Start for the 2024/2025 school year. This process will save you both time and money.