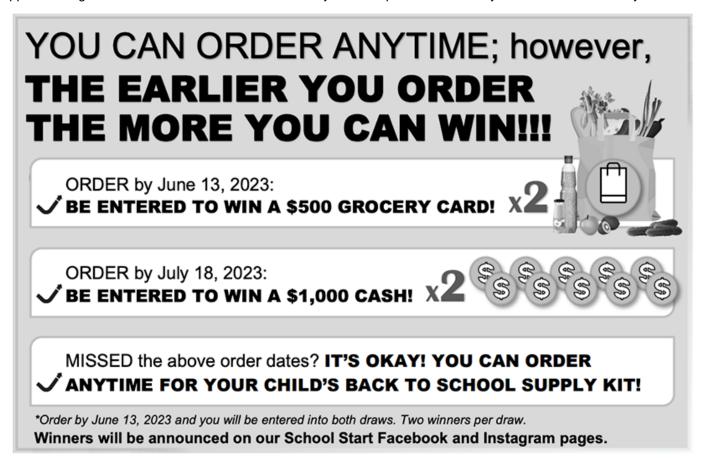

## Dear Parents/Guardians:

Your teachers at Saskatoon French School are excited to offer the opportunity to purchase quality standardized school supplies through School Start for the 2023/2024 school year. This process will save you both time and money.