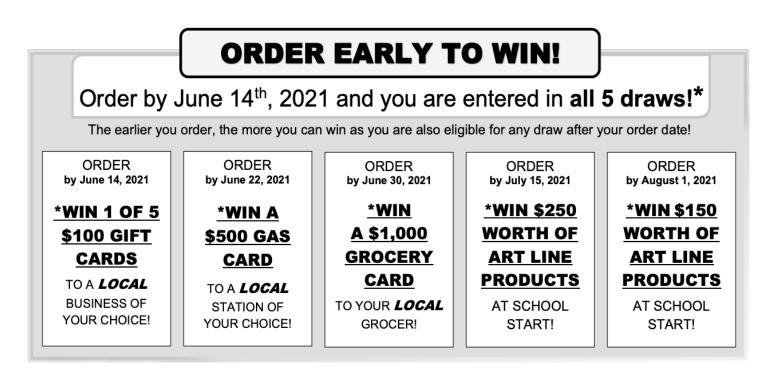

Dear Parents/Guardians:



Your teachers at Pope John Paul II School are excited to offer the opportunity to purchase quality standardized school supplies through School Start for the 2021/2022 school year. This process will save you both time and money.



## **3 WAYS TO ORDER:**

**ONLINE:** You can place your order online at www.schoolstart.ca.

Our site is best compatible with Firefox or Chrome.

**PHONE:** You can call our customer service centre at 1-800-580-1868 to place your order over the phone.

**EMAIL:** You can print and fill out the order form and return to our office via email to: info@schoolstart.ca.

## **SCHOOL DELIVERY:**

The supplies will be packaged and delivered directly to the school in August before your child arrives, labeled with their name on the School Start Package.

## **NEW - NO LATE FEE:**

Now you can order any time throughout the spring or summer without any worry of being charged a late fee! We are also open year-round for any additional supplies you may need for your child or home office.

Thank you for