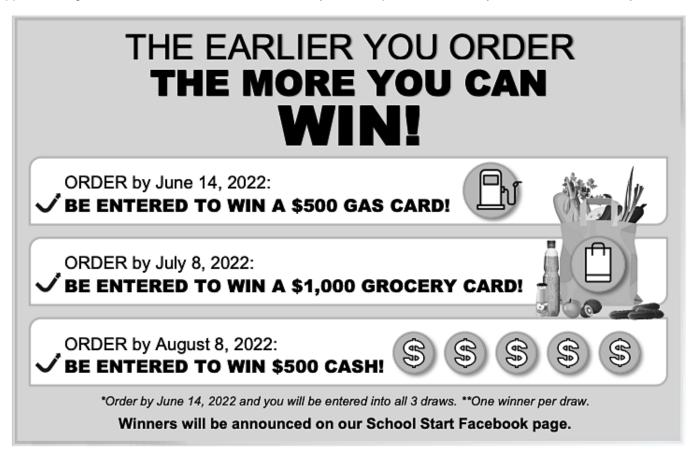

## Dear Parents/Guardians:

Your teachers at École Sister O'Brien School are excited to offer the opportunity to purchase quality standardized school supplies through School Start for the 2022/2023 school year. This process will save you both time and money.



## 3 WAYS TO ORDER:



**ONLINE:** You can place your order online at www.schoolstart.ca.

Our site is best compatible with Firefox or Chrome.



**PHONE:** You can call our customer service centre at 1-800-580-1868 to place your order over the phone.



**EMAIL:** You can print and fill out the order form and return to our office via email to: info@schoolstart.ca.

## **HOME DELIVERY:**

The supplies will be packaged and delivered directly to your house. If you have a P.O. Box, please use your 911 address. Because the kit (s) are delivered to your home, you will have the ability to:

- ✓ Pre-label your child's supplies
- Add supplies to your order for home use or for your child in another school

Thank you for your support!



## École Sister O'Brien School

Saskatoon, Saskatchewan Grad