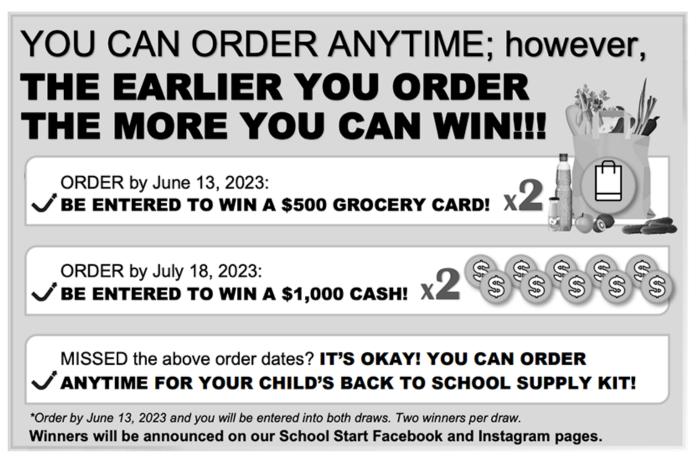

## Dear Parents/Guardians:

Your teachers at Ecole St. Paul are excited to offer the opportunity to purchase quality standardized school supplies through School Start for the 2023/2024 school year. This process will save you both time and money.