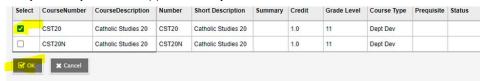

4. Read the Registration Instructions.

5. Click on the Subject area one by one at the bottom and select the course(s) you want to register in for next year. Be sure to click OK after you make your selection(s) in each Subject area.

- 6. Please also select 2 Alternate Electives from the Alternate file. Please rank your preference under the priority button, (rank 1, rank 2).
- 7. If you make an error, click the select button on that course again to remove the checkmark and click OK and the course will be removed.
- 8. You may log in and out as many times as you wish as you make your course selections
- 9. A list of your course requests for next school year will be listed in blue beside the Subject area under school course.

|          | Subject area       | SchoolCourse > CrsNo | SchoolCourse > Description | Alternate? | Credit |
|----------|--------------------|----------------------|----------------------------|------------|--------|
| Select   | Catholic Studies   | CST20                | Catholic Studies 20        | N          | 1.0    |
| Select   | English            | ELA20                | English Language Arts 20   | N          | 1.0    |
| Select   | Social Sciences    | HIS20                | History 20                 | N          | 1.0    |
| Select   | Mathematics        | MFO20                | Math: Foundations 20       | N          | 1.0    |
|          |                    | MPC20                | Math: Pre-calculus 20      | N          | 1.0    |
| Select   | Science            | ESC20                | Environmental Science 20   | N          | 1.0    |
| Select   | Grade 10 Electives |                      |                            |            |        |
| 🔄 Select | Grade 11 Electives | CMA20L               | Cabinet Making 20L         | N          | 1.0    |
|          |                    | CME20                | Communication Media 20     | N          | 1.0    |
|          |                    | PEB20                | Physical Education 20      | N          | 1.0    |
|          |                    | VAR20                | Visual Art 20              | N          | 1.0    |
|          |                    |                      |                            |            |        |