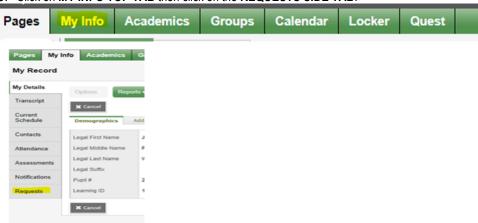

## To Register for Classes:

Log-on to the GSCS web portal: https://portal.gscs.ca/

1. Click on the MSS icon.

2. In MSS enter your regular

school username (student number) and password.

3. Click on MY INFO TOP TAB then click on the REQUESTS SIDE TAB.