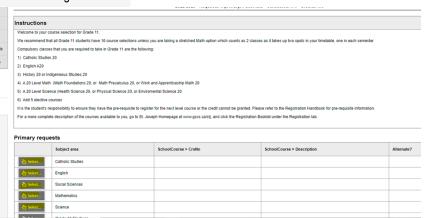

4. Read the Registration Instructions.

5. Click on the Subject area one by one at the bottom and select the course(s) you want to register in for next year. Be sure to click OK after you make your selection(s) in each Subject area.

- 6. Please also select 2 Alternate Electives from the Alternate file. Please rank your preference under the priority button, (rank 1, rank 2).
- 7. If you make an error, click the select button on that course again to remove the checkmark and click OK and the course will be removed.
- 8. You may log in and out as many times as you wish as you make your course selections
- 9. A list of your course requests for next school year will be listed in blue beside the Subject area under school course.