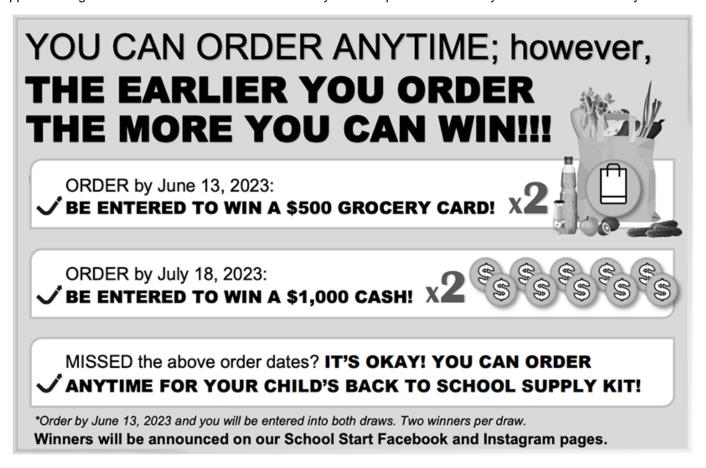

## Dear Parents/Guardians:

Your teachers at St. George Catholic School are excited to offer the opportunity to purchase quality standardized school supplies through School Start for the 2023/2024 school year. This process will save you both time and money.