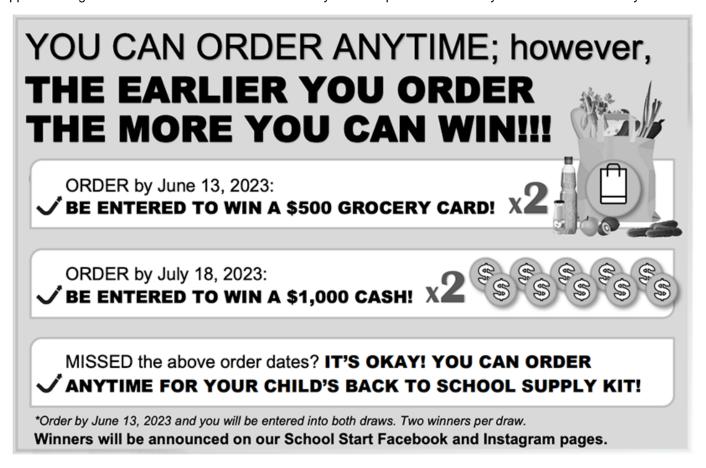

## Dear Parents/Guardians:

Your teachers at St. George Catholic School are excited to offer the opportunity to purchase quality standardized school supplies through School Start for the 2023/2024 school year. This process will save you both time and money.



## 3 WAYS TO ORDER:



**ONLINE:** You can place your order online at www.schoolstart.ca.

Our site is best compatible with Firefox or Chrome.



**PHONE:** You can call our customer service centre at 1-800-580-1868 to place your order over the phone.



**EMAIL:** You can print and fill out the order form and return to our office via email to: info@schoolstart.ca.

## **HOME DELIVERY:**

The supplies will be packaged and delivered directly to your house. If you have a P.O. Box, please use your 911 address. Because the kit (s) are delivered to your home, you will have the ability to:

- ✓ Pre-label your child's supplies
- Add supplies to your order for home use or for your child in another school

Thank you for your support!



## St. George Catholic School Saskatoon, Saskatchewan

Saska