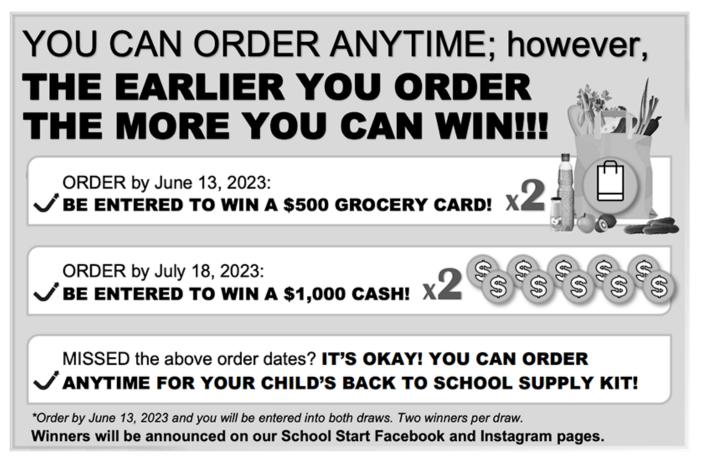

## Dear Parents/Guardians:

Your teachers at St. Augustine School are excited to offer the opportunity to purchase quality standardized school supplies through School Start for the 2023/2024 school year. This process will save you both time and money.