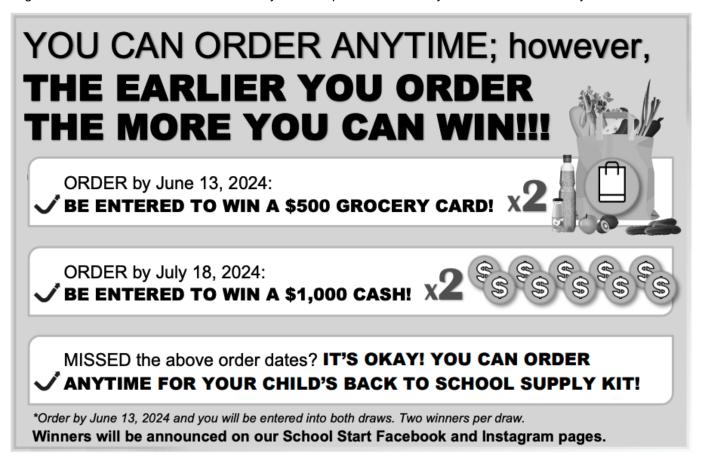

## Dear Parents/Guardians:

Your teachers at St. Augustine School are excited to offer the opportunity to purchase quality standardized school supplies through School Start for the 2024/2025 school year. This process will save you both time and money.