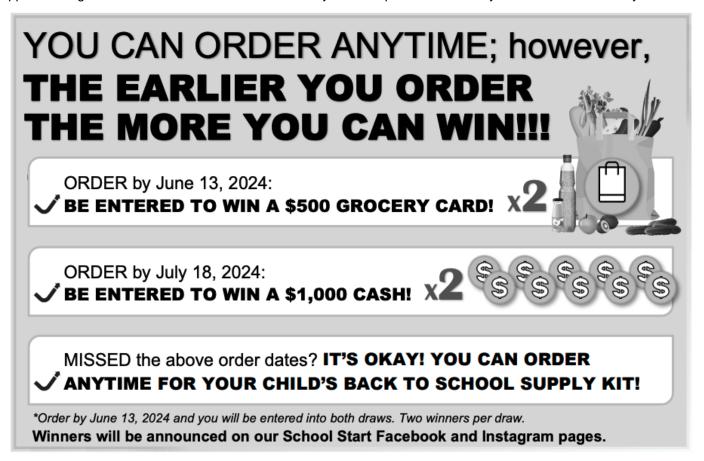

## Dear Parents/Guardians:

Your teachers at Holy Trinity Catholic School are excited to offer the opportunity to purchase quality standardized school supplies through School Start for the 2024/2025 school year. This process will save you both time and money.