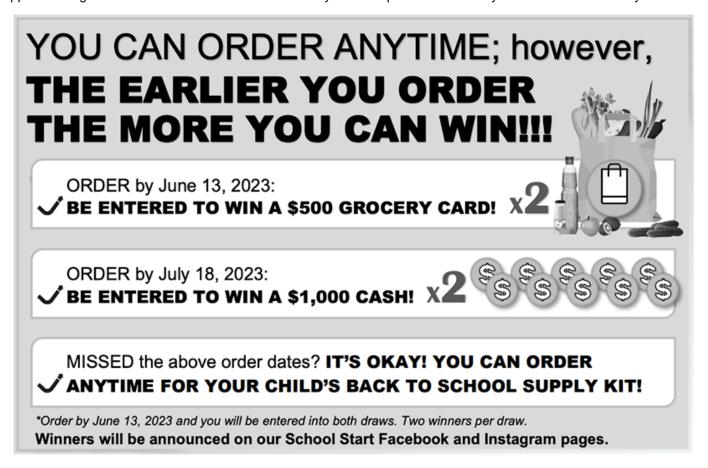

## Dear Parents/Guardians:

Your teachers at Holy Trinity Catholic School are excited to offer the opportunity to purchase quality standardized school supplies through School Start for the 2023/2024 school year. This process will save you both time and money.