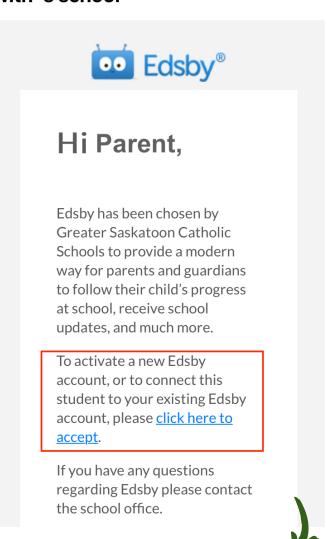

# PARENT LOGIN FOR EDSBY

You can login to Edsby from the mobile app or a desktop at gscs.edsby.com.

Visit your App store to download the mobile app!

You will receive an email from Edsby/GSCS with information to login in and create an account in Edsby. If you do not receive the invite, please check your junk mail folder. You may contact the school to have them resend the invite.

## **Invitation from Edsby to connect with 's school**

You may be asked for a seerver address. Enter in **gscs** 