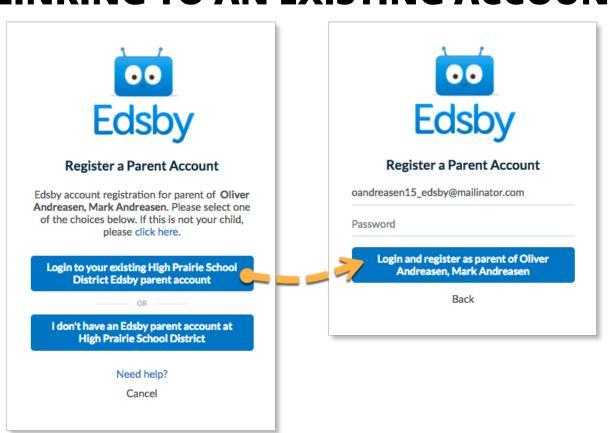

#### LINKING TO AN EXISTING ACCOUNT

To watch a video with step-by-step instructions for creating an Edsby Account, Click <u>HERE</u> or scan the QR Code below.