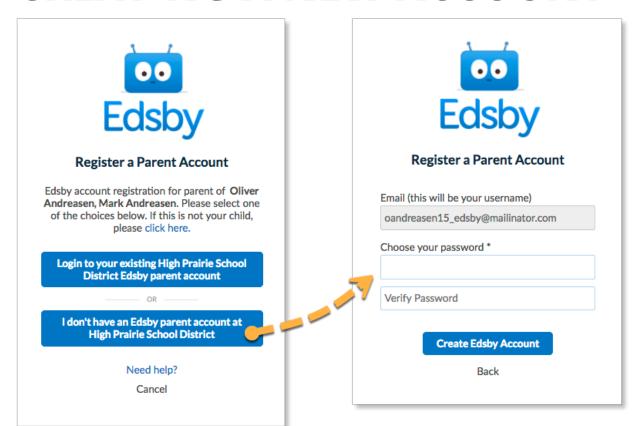

# PARENT LOGIN FOR EDSBY

You can login to Edsby from the mobile app or a desktop at gscs.edsby.com.

Visit your App store to download the mobile app!

You will receive an email from Edsby/GSCS with information to login in and create an account in Edsby. If you do not receive the invite, please check your junk mail folder. You may contact the school to have them resend the invite.

## **Invitation from Edsby to connect with 's school**



You may be asked for a seerver address. Enter in **gscs** 



### **CREATING A NEW ACCOUNT**



#### LINKING TO AN EXISTING ACCOUNT









To watch a video with step-by-step instructions for creating an Edsby Account, Click <u>HERE</u> or scan the QR Code below.



### **FAQ**

What is the server name when using the app?  $\ensuremath{\mathsf{GSCS}}$ 

What is the URL when using a browser? gscs.edsby.com

#### What is my username?

Your username will be the email address that you provided to the school office.