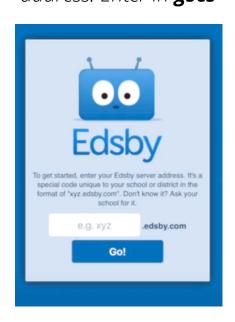

## **Invitation from Edsby to connect with 's school**

You may be asked for a seerver address. Enter in **gscs** 

### **FAQ**

What is the server name when using the app?  $\ensuremath{\mathsf{GSCS}}$ 

What is the URL when using a browser? gscs.edsby.com