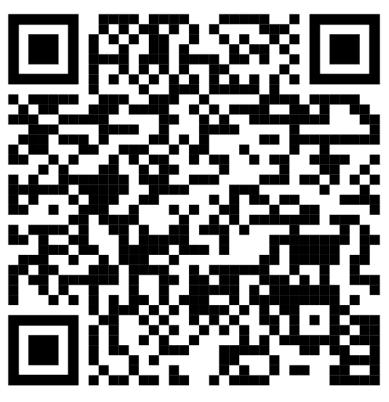

#### LINKING TO AN EXISTING ACCOUNT

To watch a video with step-by-step instructions for creating an Edsby Account, Click <u>HERE</u> or scan the QR Code below.