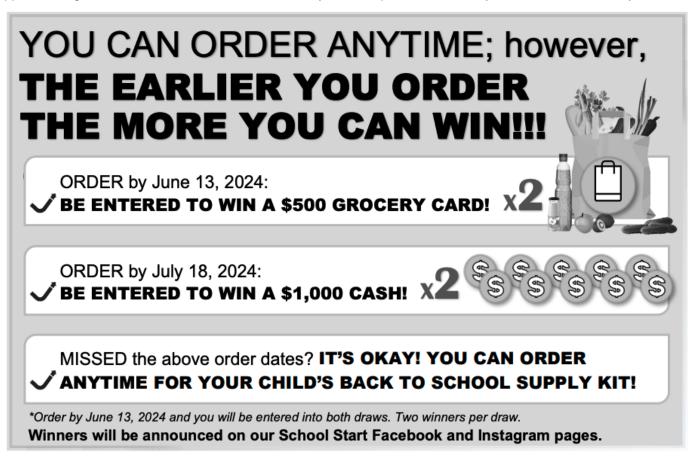

## Dear Parents/Guardians:

Your teachers at St. Nicholas Catholic School are excited to offer the opportunity to purchase quality standardized school supplies through School Start for the 2024/2025 school year. This process will save you both time and money.