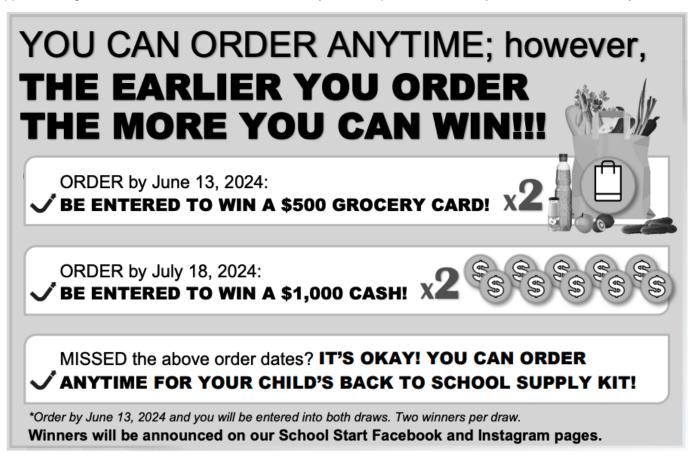

### Dear Parents/Guardians:

Your teachers at St. Nicholas Catholic School are excited to offer the opportunity to purchase quality standardized school supplies through School Start for the 2024/2025 school year. This process will save you both time and money.