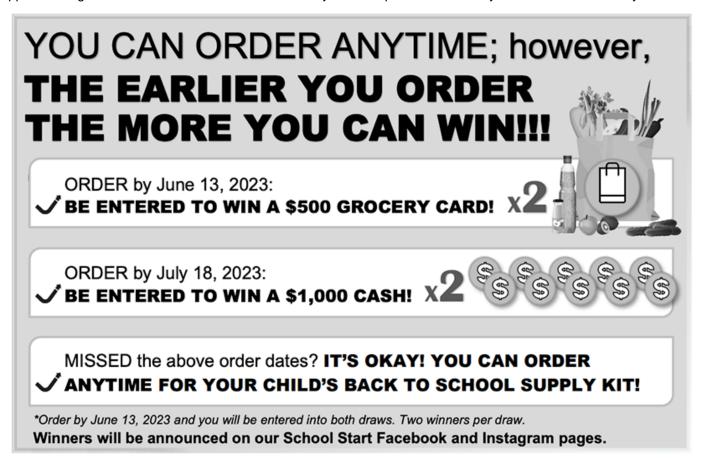

#### Dear Parents/Guardians:

Your teachers at St. Nicholas Catholic School are excited to offer the opportunity to purchase quality standardized school supplies through School Start for the 2023/2024 school year. This process will save you both time and money.