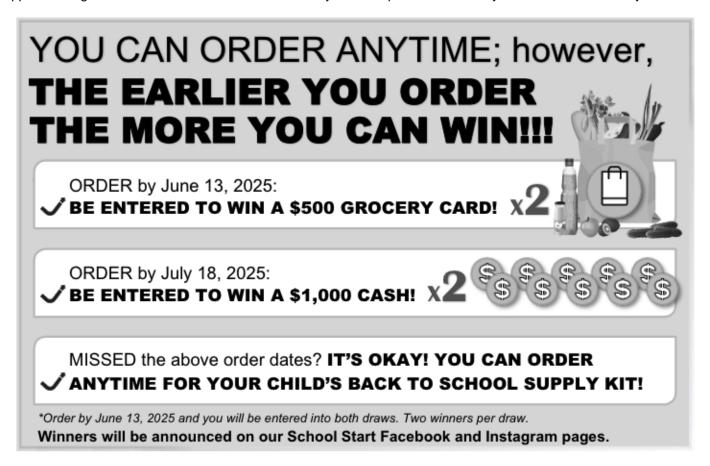

### Dear Parents/Guardians:

Your teachers at St. George Catholic School are excited to offer the opportunity to purchase quality standardized school supplies through School Start for the 2025/2026 school year. This process will save you both time and money.