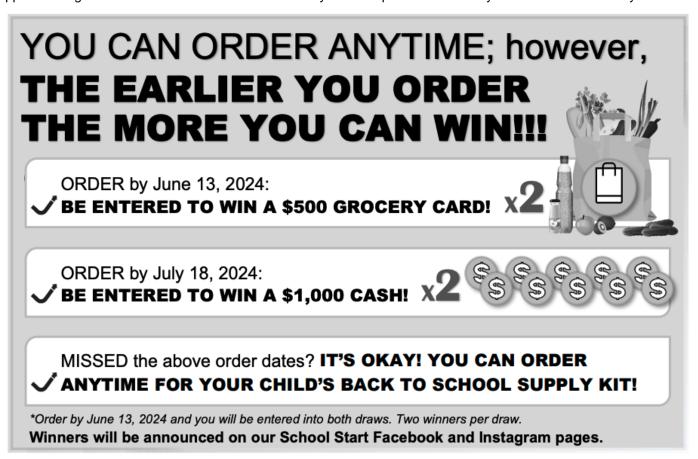

### Dear Parents/Guardians:

Your teachers at St. George Catholic School are excited to offer the opportunity to purchase quality standardized school supplies through School Start for the 2024/2025 school year. This process will save you both time and money.